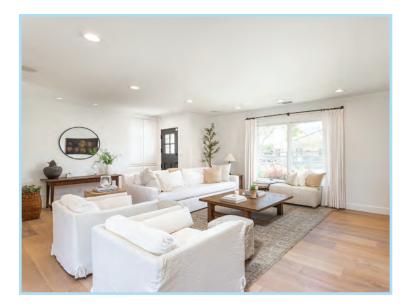

## COASTAL CHIC RESORT STYLE LIVING!

Welcome to this beautifully curated home in one of Newport Beach's most premier neighborhoods nestled above the Upper Newport Bay. This four bedroom, three bath single-level home sits on an expansive 9,700 square foot lot on one of the most sought after interior streets in the Westcliff / Dover Shores area. The open floor plan boasts a spacious, gourmet kitchen with Carrera marble counters, breakfast bar seating, great room with large dining area and additional bonus area. This peaceful home features white oak hardwood floors, designer lighting, recently remodeled bathrooms, a redesigned master bath and closet, and a newer Presidential composite roof and HVAC system. For the ultimate indoor-outdoor living, the great room opens onto the entertainer's backyard that showcases a built in fireplace, BBQ with bar seating, pool, spa and an abundance of space for dining, lounging and relaxing. All of which have been recently renovated. The two-car garage is currently used as a home gym but also includes plenty of storage and parking. A gated driveway provides privacy and security. You will enjoy close proximity to award-winning schools, beaches, hiking, biking and jogging trails around Upper Newport Bay and the ability to walk to restaurants, coffee shops and retail stores in the Westcliff area. 1206 Cambridge Lane is a short drive to Fashion Island with it's world-class shopping and dining, John Wayne Airport and just a few minute drive to everything that 17th Street has to offer.