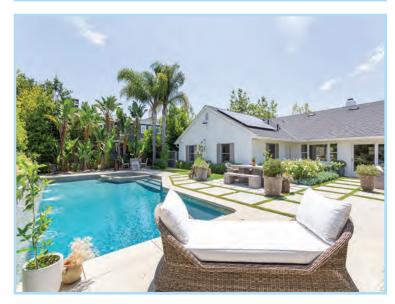

## COASTAL CHIC RESORT STYLE LIVING!

Welcome to this beautifully curated home in one of Newport Beach's most premier neighborhoods nestled above the Upper Newport Bay. This four bedroom, three bath single-level home sits on an expansive 9,700 square foot lot on one of the most sought after interior streets in the Westcliff / Dover Shores area. The open floor plan boasts a spacious, gourmet kitchen with Carrera marble counters, breakfast bar seating, great room with large dining area and additional bonus area. This peaceful home features white oak hardwood floors, designer lighting, recently remodeled bathrooms, a redesigned master bath and closet, and a newer Presidential composite roof and HVAC system. For the ultimate indoor-outdoor living, the great room opens onto the entertainer's backyard that showcases a built in fireplace, BBQ with bar seating, pool, spa and an abundance of space for dining, lounging and relaxing. All of which have been recently renovated. The two-car garage is currently used as a home gym but also includes plenty of storage and parking. A gated driveway provides privacy and security. You will enjoy close proximity to award-winning schools, beaches, hiking, biking and jogging trails around Upper Newport Bay and the ability to walk to restaurants, coffee shops and retail stores in the Westcliff area. 1206 Cambridge Lane is a short drive to Fashion Island with it's world-class shopping and dining, John Wayne Airport and just a few minute drive to everything that 17th Street has to offer.