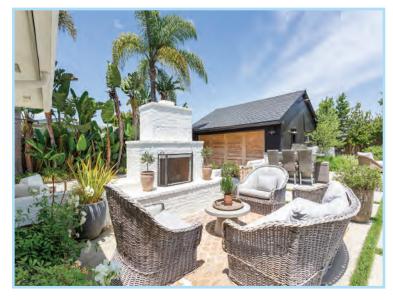

## COASTAL CHIC RESORT STYLE LIVING!

Welcome to this beautifully curated home in one of Newport Beach's most premier neighborhoods nestled above the Upper Newport Bay. This four bedroom, three bath single-level home sits on an expansive 9,700 square foot lot on one of the most sought after interior streets in the Westcliff / Dover Shores area. The open floor plan boasts a spacious, gourmet kitchen with Carrera marble counters, breakfast bar seating, great room with large dining area and additional bonus area. This peaceful home features white oak hardwood floors, designer lighting, recently remodeled bathrooms, a redesigned master bath and closet, and a newer Presidential composite roof and HVAC system. For the ultimate indoor-outdoor living, the great room opens onto the entertainer's backyard that showcases a built in fireplace, BBQ with bar seating, pool, spa and an abundance of space for dining, lounging and relaxing. All of which have been recently renovated. The two-car garage is currently used as a home gym but also includes plenty of storage and parking. A gated driveway provides privacy and security. You will enjoy close proximity to award-winning schools, beaches, hiking, biking and jogging trails around Upper Newport Bay and the ability to walk to restaurants, coffee shops and retail stores in the Westcliff area. 1206 Cambridge Lane is a short drive to Fashion Island with it's world-class shopping and dining, John Wayne Airport and just a few minute drive to everything that 17th Street has to offer.