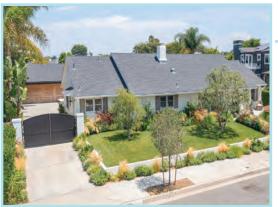

## COASTAL CHIC RESORT STYLE LIVING!

Welcome to this beautifully curated home in one of Newport Beach's most premier neighborhoods nestled above the Upper Newport Bay. This four bedroom, three bath single-level home sits on an expansive 9,700 square foot lot on one of the most sought after interior streets in the Westcliff / Dover Shores area. The open floor plan boasts a spacious, gourmet kitchen with Carrera marble counters, breakfast bar seating, great room with large dining area and additional bonus area. This peaceful home features white oak hardwood floors, designer lighting, recently remodeled bathrooms, a redesigned master bath and closet, and a newer Presidential composite roof and HVAC system. For the ultimate indoor-outdoor living, the great room opens onto the entertainer's backyard that showcases a built in fireplace, BBQ with bar seating, pool, spa and an abundance of space for dining, lounging and relaxing. All of which have been recently renovated. The two-car garage is currently used as a home gym but also includes plenty of storage and parking. A gated driveway provides privacy and security. You will enjoy close proximity to award-winning schools, beaches, hiking, biking and jogging trails around Upper Newport Bay and the ability to walk to restaurants, coffee shops and retail stores in the Westcliff area. 1206 Cambridge Lane is a short drive to Fashion Island with it's world-class shopping and dining, John Wayne Airport and just a few minute drive to everything that 17th Street has to offer.