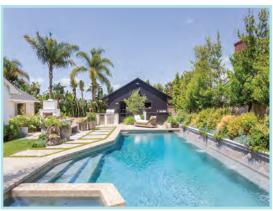

## COASTAL CHIC RESORT STYLE LIVING!

Welcome to this beautifully curated home in one of Newport Beach's most premier neighborhoods nestled above the Upper Newport Bay. This four bedroom, three bath single-level home sits on an expansive 9,700 square foot lot on one of the most sought after interior streets in the Westcliff / Dover Shores area. The open floor plan boasts a spacious, gourmet kitchen with Carrera marble counters, breakfast bar seating, great room with large dining area and additional bonus area. This peaceful home features white oak hardwood floors, designer lighting, recently remodeled bathrooms, a redesigned master bath and closet, and a newer Presidential composite roof and HVAC system. For the ultimate indoor-outdoor living, the great room opens onto the entertainer's backyard that showcases a built in fireplace, BBQ with bar seating, pool, spa and an abundance of space for dining, lounging and relaxing. All of which have been recently renovated. The two-car garage is currently used as a home gym but also includes plenty of storage and parking. A gated driveway provides privacy and security. You will enjoy close proximity to award-winning schools, beaches, hiking, biking and jogging trails around Upper Newport Bay and the ability to walk to restaurants, coffee shops and retail stores in the Westcliff area. 1206 Cambridge Lane is a short drive to Fashion Island with it's world-class shopping and dining, John Wayne Airport and just a few minute drive to everything that 17th Street has to offer.