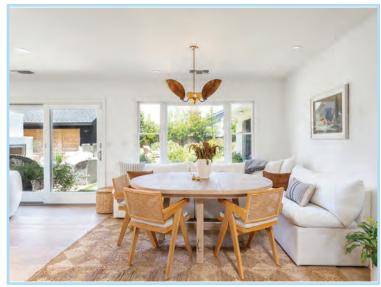

## COASTAL CHIC RESORT STYLE LIVING!

Welcome to this beautifully curated home in one of Newport Beach's most premier neighborhoods nestled above the Upper Newport Bay. This four bedroom, three bath single-level home sits on an expansive 9,700 square foot lot on one of the most sought after interior streets in the Westcliff / Dover Shores area. The open floor plan boasts a spacious, gourmet kitchen with Carrera marble counters, breakfast bar seating, great room with large dining area and additional bonus area. This peaceful home features white oak hardwood floors, designer lighting, recently remodeled bathrooms, a redesigned master bath and closet, and a newer Presidential composite roof and HVAC system. For the ultimate indoor-outdoor living, the great room opens onto the entertainer's backyard that showcases a built in fireplace, BBQ with bar seating, pool, spa and an abundance of space for dining, lounging and relaxing. All of which have been recently renovated. The two-car garage is currently used as a home gym but also includes plenty of storage and parking. A gated driveway provides privacy and security. You will enjoy close proximity to award-winning schools, beaches, hiking, biking and jogging trails around Upper Newport Bay and the ability to walk to restaurants, coffee shops and retail stores in the Westcliff area. 1206 Cambridge Lane is a short drive to Fashion Island with it's world-class shopping and dining, John Wayne Airport and just a few minute drive to everything that 17th Street has to offer.